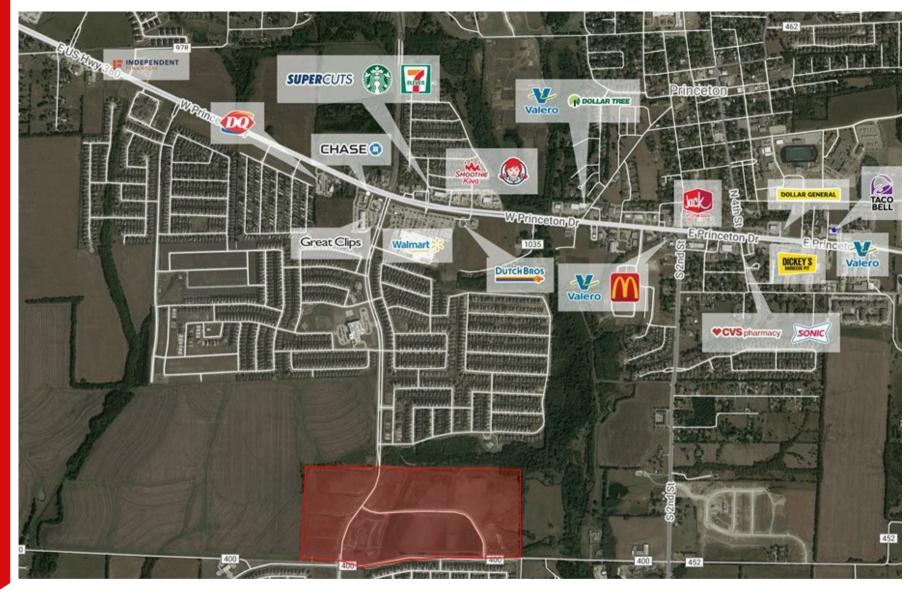

#### PROPERTY DETAILS

Princeton is located eight miles East of McKinney, and nine miles due East of US 75. Bois D' Arc Professional Park is located just one miles South of Hwy 380, a major transportation corridor in North Texas. McKinney National Airport is a short 8.7 miles away. Dallas Love Field Airport is 41.7 miles and DFW International Airport is 42.5 miles from Princeton, Texas.