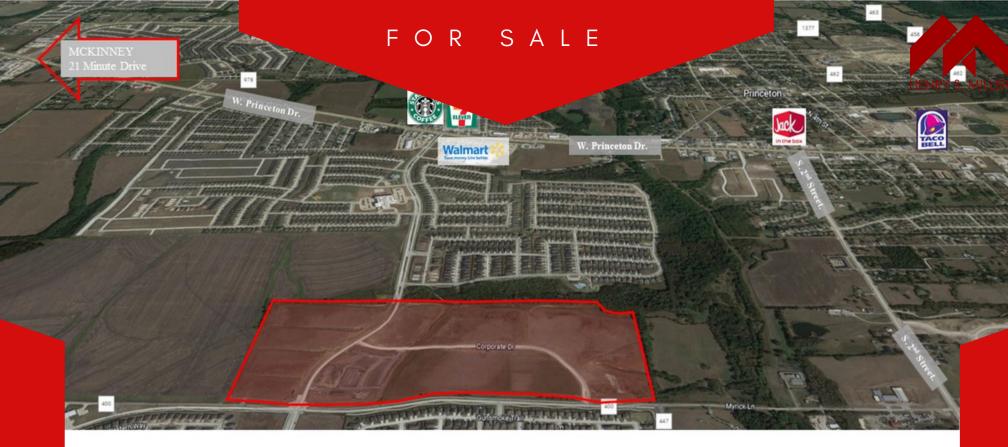

#### PROPERTY DETAILS

Princeton is located eight miles East of McKinney, and nine miles due East of US 75. Bois D' Arc Professional Park is located just one miles South of Hwy 380, a major transportation corridor in North Texas. McKinney National Airport is a short 8.7 miles away. Dallas Love Field Airport is 41.7 miles and DFW International Airport is 42.5 miles from Princeton, Texas.

**TOTAL LAND SIZE** 

±6 - ±16 ACRES

**INDUSTRIAL LAND FOR SALE** 

**ZONING M-1** 

EDC INCENTIVES MAY BE AVAILABLE FOR YOUR COMPANY All OR WILL DIVIDE

±6 - 15 AC SITES AVAILABLE

EASY ACCESS TO HWY 380 & US 75