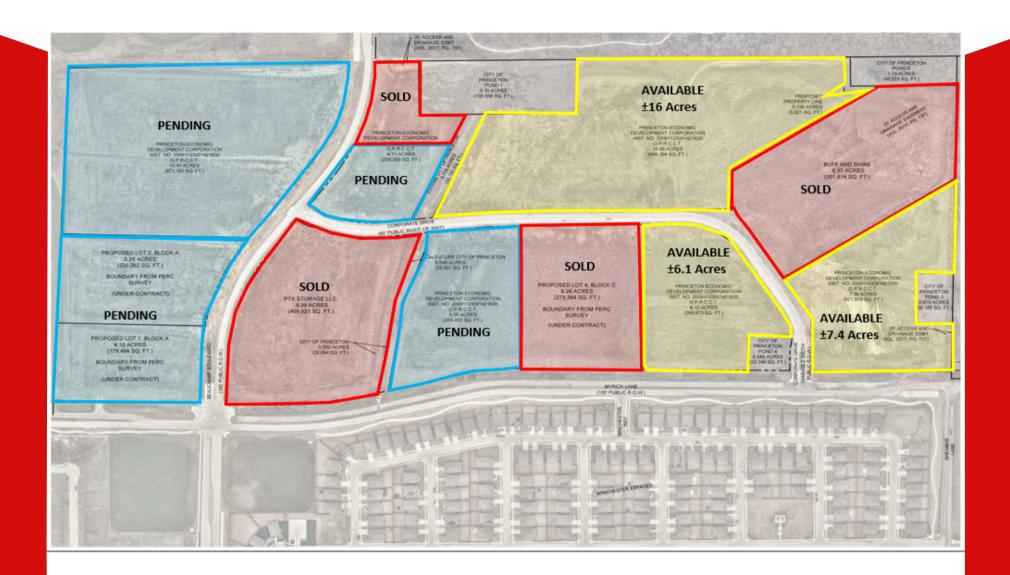

**TOTAL LAND SIZE** 

±6 - ±16 ACRES

**INDUSTRIAL LAND FOR SALE** 

**ZONING M-1** 

EDC INCENTIVES MAY BE AVAILABLE FOR YOUR COMPANY All OR WILL DIVIDE

±6 - 15 AC SITES AVAILABLE

EASY ACCESS TO HWY 380 & US 75

#### FOR SALE AVAILABLE SPACE